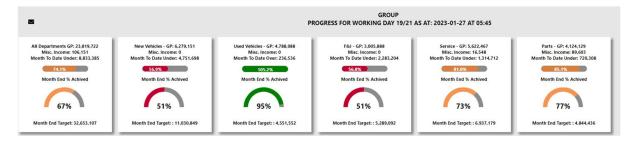

## **Overview Widgets**

The following widget has changed. This is also applicable to all modules.

### Overview → Snapshot

#### Widget Details

- ❖ GP → This will calculate the selected month Gross Profit and display.
- ❖ Misc. Income → This will calculate the Miscellaneous Income for the selected month.
- Month To Date Under/Over. This will calculate the difference between the Actual processed and the current working day target.
- ❖ Progress Par → This will calculate the percentage of actual to the month to date target.
  - o Less than 70% will display in Red.
  - Between 71% and 95% will display in Amber.
  - o Greater 95% will display in Green.
- ❖ Month End % Achieved → this will calculate the % of Actual toward the full month Target.
- ♦ Month End Target → This will display the full month target for selected month.